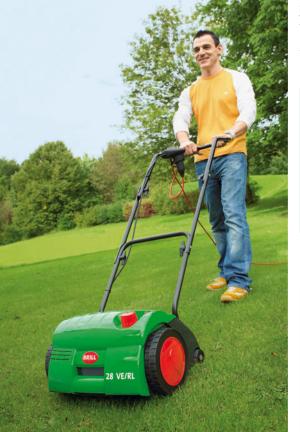

nd 38 cm and powerful electric motors from 1100 to 1500 watts, the new BRILL electric scarifier is even able to remove thatch and moss from larger areas.



The new BRILL lawn scarifier

model with a petrol engine.

With its wide working width

of 40 cm, it guarantees effi-

cient scarifying.

is also available as a powerful

## And your lawn takes a deep breath...



### The BRILL lawn scarifier – clever technology:

- a compact design with functions easy to use
  central transport and
- parking position which can be operated from above infinitely variable height adjustment for the blade
- roller • optimised discharge chute • height-adjustable bars permitting ergonomically effective working • carrying handles for easy transportation • space-saving



## A beautiful, thick lawn needs air



Scarifying is best carried out in the spring at the start of the period of growth and once again in the late autumn. The lawn aerator on the other hand can be used more often, because the interference is not so severe. Comparable to a vigorous raking, the rotating steel tines of the aerator roller scour through the space between the individual lawn plants. This means that excessive formation of thatch is prevented and the lawn remains healthy and vigorous over the entire year.



Scarifying and aerating: two in one.



Hattrick n

24 V battery tools

evolution

brillend

Steelline

Handy tools 24 V battery tools Lawn scarifiers Cylinder mowers Hattrick mowers

Shredders

Tractors

Internet

Acces sorie

|